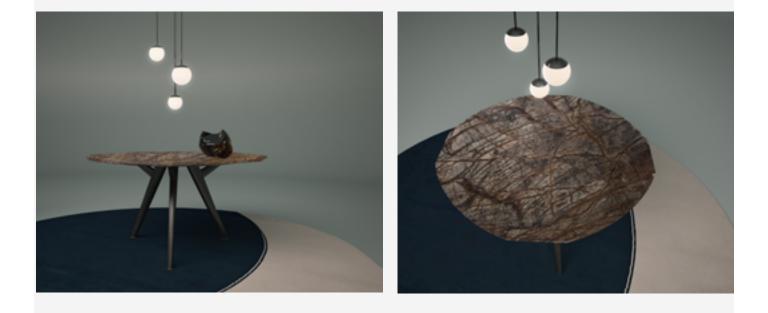

## Aki

DESIGN Andrea Andretta 2019

## DIMENSIONS Ø \ H

Dining table

Ø 120 \ 160 x 75 cm

DATASHEET

**INTERNATIONAL MARMI.IT** 

Dimensions in centimeters and inches. The right to discontinue and make changes is reserved. This information is based on the latest product information available at the time of printing.