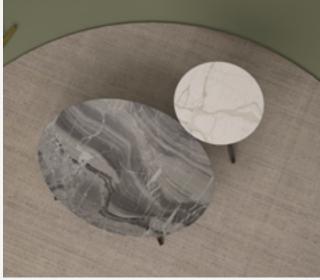

## Ares

DESIGN Andrea Andretta 2018

|              | DIMENSIONS P\L\H |            | DIMENSIONS Ø \ H |
|--------------|------------------|------------|------------------|
| Coffee table | Ø 90 x 42 cm     | Lamp table | Ø 50 x 50 cm     |
|              |                  |            |                  |
|              |                  |            |                  |