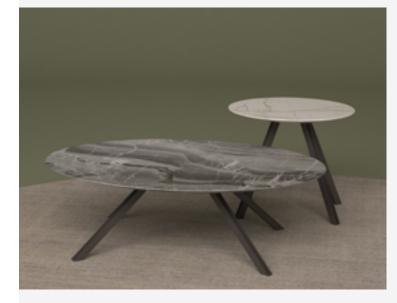

## Ares

DESIGN Andrea Andretta 2018

|              | DIMENSIONS P\L\H |            | DIMENSIONS Ø \ H |
|--------------|------------------|------------|------------------|
| Coffee table | Ø 90 x 42 cm     | Lamp table | Ø 50 x 50 cm     |
|              |                  |            |                  |
|              |                  |            |                  |