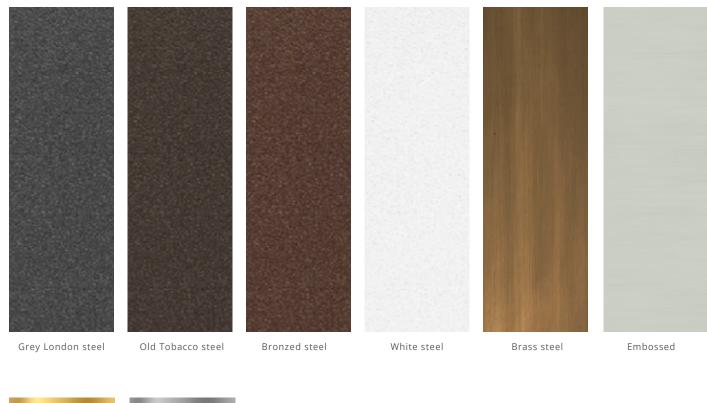

## Metal Finishing

Gold steel

Chromed steel

SAMPLES COLOURS SHOWN IN THE FOLLOWING CATALOGUE SHOULD BY USED AS ROUGH GUIDE, AS THEY MAY BY SUBJECT TO SIGHT ALTERATIONS DUE TO PHOTOGRAPHIC AND PRINTING PROCESSES.