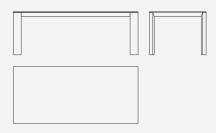

## DIMENSIONS P\L\H

Dining table

100 x 200 x 74 cm 100 x 180 x 74 cm

DATASHEET

**INTERNATIONAL MARMI.IT** 

Dimensions in centimeters and inches. The right to discontinue and make changes is reserved. This information is based on the latest product information available at the time of printing.