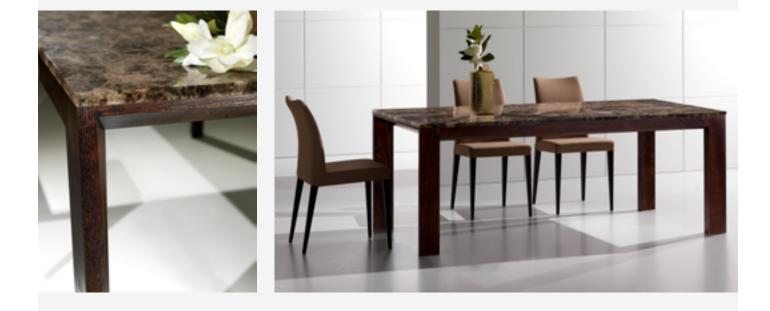

Cafeaulet

DESIGN International Marmi Studio

## DIMENSIONS P\L\H

Dining table

100 x 200 x 74 cm 100 x 180 x 74 cm

DATASHEET

**INTERNATIONAL MARMI.IT** 

Dimensions in centimeters and inches. The right to discontinue and make changes is reserved. This information is based on the latest product information available at the time of printing.