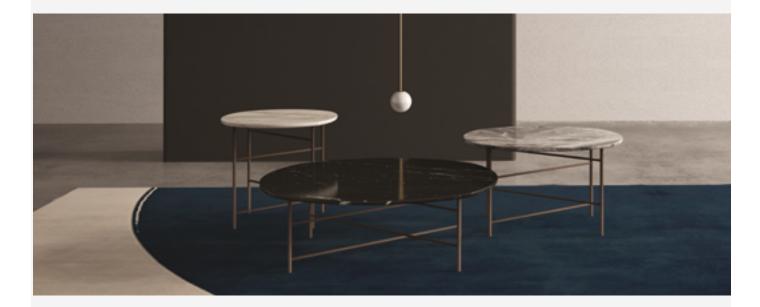

Febe

DESIGN Andrea Andretta 2018

| DIMENSIONS P\L\H |                 | DIMENSIONS P\L\H |                 | DIMENSIONS P\L\H |                 |
|------------------|-----------------|------------------|-----------------|------------------|-----------------|
| Coffe table      | 50 x 60 x 48 cm | Coffe table      | 66 x 75 x 42 cm | Coffe table      | 32 x 95 x 86 cm |
|                  |                 |                  |                 |                  |                 |
|                  |                 |                  |                 |                  |                 |
|                  |                 |                  |                 |                  |                 |
|                  |                 | <u> </u>         |                 |                  |                 |
|                  |                 |                  |                 |                  |                 |
|                  |                 |                  |                 |                  |                 |
|                  |                 |                  |                 |                  |                 |