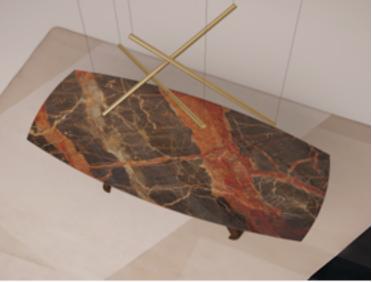

## DIMENSIONS P\L\H

Dining table 100 x 200 \ 230 x 75 cm

DATASHEET

**INTERNATIONAL MARMI.IT** 

Dimensions in centimeters and inches. The right to discontinue and make changes is reserved. This information is based on the latest product information available at the time of printing.