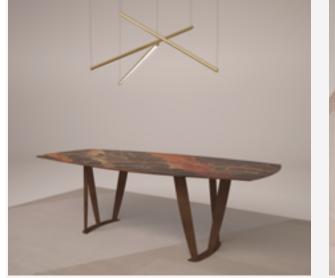

## Haru

DESIGN Andrea Andretta 2019

## DIMENSIONS P\L\H

Dining table 100 x 200 \ 230 x 75 cm

DATASHEET

**INTERNATIONAL MARMI.IT** 

Dimensions in centimeters and inches. The right to discontinue and make changes is reserved. This information is based on the latest product information available at the time of printing.