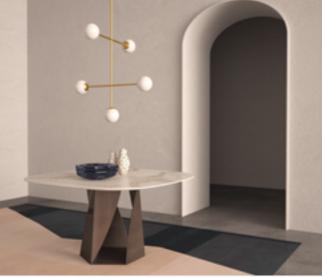

Jupiter

DESIGN Andrea Andretta 2018

## DIMENSIONS P \ L \ H

Coffe table

120 x 140 x 75 cm

## DIMENSIONS Ø \ H

| Coffe table | Ø 120 x 74 cm |
|-------------|---------------|
|             | Ø 140 x 74 cm |
|             | Ø 160 x 74 cm |

DATASHEET

**INTERNATIONAL MARMI.IT** 

Dimensions in centimeters and inches. The right to discontinue and make changes is reserved. This information is based on the latest product information available at the time of printing.