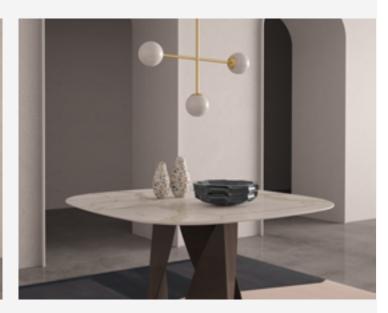

Jupiter

DESIGN Andrea Andretta 2018

## DIMENSIONS P \ L \ H

Coffe table

120 x 140 x 75 cm

## DIMENSIONS Ø \ H

| Coffe table | Ø 120 x 74 cm |
|-------------|---------------|
|             | Ø 140 x 74 cm |
|             | Ø 160 x 74 cm |

DATASHEET

**INTERNATIONAL MARMI.IT** 

Dimensions in centimeters and inches. The right to discontinue and make changes is reserved. This information is based on the latest product information available at the time of printing.