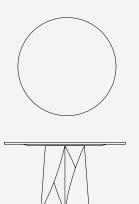

## DIMENSIONS Ø \ H

| Coffe table | Ø 120 x 74 cm |
|-------------|---------------|
|             | Ø 140 x 74 cm |
|             | Ø 160 x 74 cm |

DATASHEET

**INTERNATIONAL MARMI.IT** 

Dimensions in centimeters and inches. The right to discontinue and make changes is reserved. This information is based on the latest product information available at the time of printing.