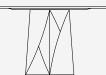

Jupiter

DESIGN Andrea Andretta 2018





## DIMENSIONS P \ L \ H

Coffe table

120 x 140 x 75 cm





## DIMENSIONS Ø \ H

| Coffe table | Ø 120 x 74 cm |
|-------------|---------------|
|             | Ø 140 x 74 cm |
|             | Ø 160 x 74 cm |



DATASHEET

**INTERNATIONAL MARMI.IT** 

Dimensions in centimeters and inches. The right to discontinue and make changes is reserved. This information is based on the latest product information available at the time of printing.



## 















Black Marquina

Kenya Black

Green Guatemala

Emperador Dark

Emperador light



Brown Forrest



Ombra di Caravaggio



Orobico Grey



Imperial Brown



Grey Etruscan

Imperial Grey



Grey azul



Walnut Travertino



Travertino



Beige Corallo





White Namibian



SAMPLES COLOURS SHOWN IN THE FOLLOWING CATALOGUE SHOULD BY USED AS ROUGH GUIDE, AS THEY MAY BY SUBJECT TO SIGHT ALTERATIONS