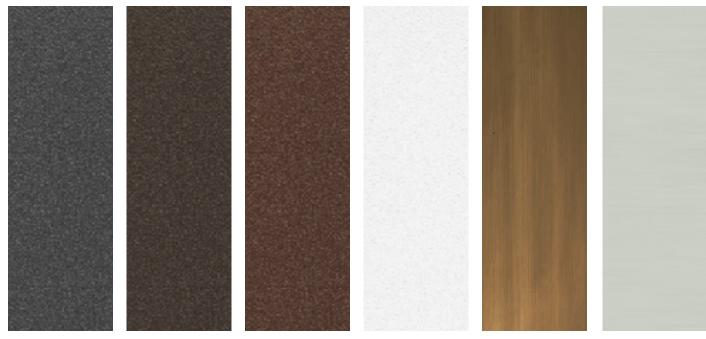

## Metal finishing

Grey London steel

Old Tobacco steel

Bronzed steel

White steel

Brass steel

Embossed

SAMPLES COLOURS SHOWN IN THE FOLLOWING CATALOGUE SHOULD BY USED AS ROUGH GUIDE, AS THEY MAY BY SUBJECT TO SIGHT ALTERATIONS DUE TO PHOTOGRAPHIC AND PRINTING PROCESSES.