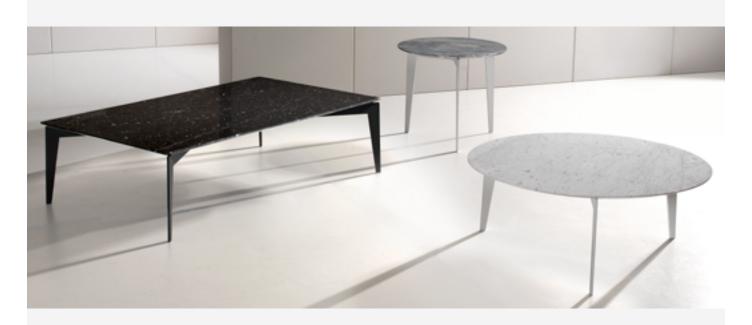

## Thor

DESIGN International Marmi Studio

| DIM | ENSIC | ) NI S | P \ | I \ H |
|-----|-------|--------|-----|-------|

Coffee table

70 x 120 x 35 cm

Coffee table

DIMENSIONS Ø\H

Ø 80 x 35 cm

DIMENSIONS Ø \ H

Coffee table

Ø 50 x 48 cm

DATASHEET