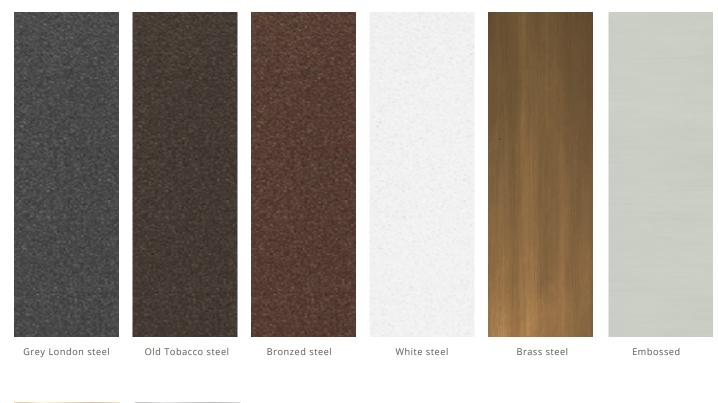

## 

Black Marquina

Kenya Black

Green Guatemala

Emperador Dark

Emperador light

Brown Forrest

Ombra di Caravaggio

Orobico Grey

Imperial Brown

Grey Etruscan

Imperial Grey

Grey azul

Walnut Travertino

Travertino

Beige Corallo

White Namibian

SAMPLES COLOURS SHOWN IN THE FOLLOWING CATALOGUE SHOULD BY USED AS ROUGH GUIDE, AS THEY MAY BY SUBJECT TO SIGHT ALTERATIONS DUE TO PHOTOGRAPHIC AND PRINTING PROCESSES.